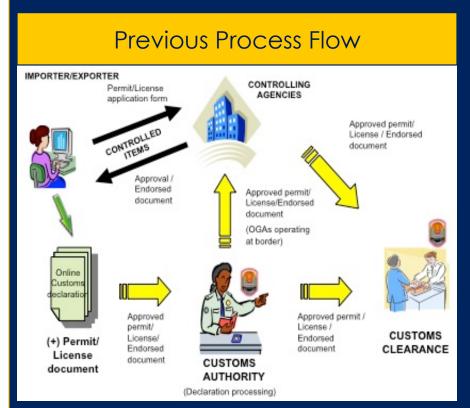

## On Permit Process Flow: Pre and Post BDNSW has led to reduction in procedure from 6 steps to 4 steps

There is no manual submission or collection of permits when using BDNSW

#### **PREVIOUS PROCESS**

#### 6 Steps

| Agent submits application to MOH and approved by MOH                        | Agent, MOH    |
|-----------------------------------------------------------------------------|---------------|
| Agent submits application<br>to Marine and approved<br>by Marine Department | Agent, Marine |
| Agent submits application to Ports and approved by Ports                    | Agent, Ports  |
| Agent submits application to RCED                                           | Agent, RCED   |
| Agent makes payment to<br>Marine and ports<br>clearance is issued           | Agent, Marine |
| customs clearance is issued                                                 | Agent, RCED   |