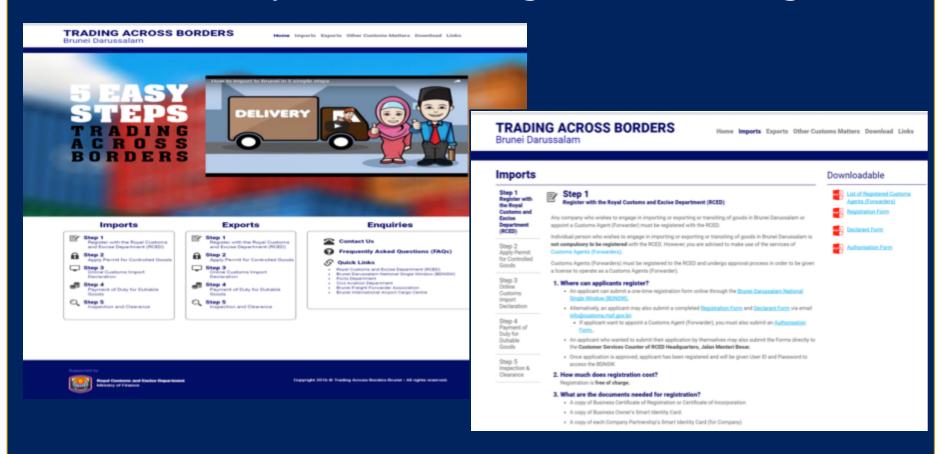

## Brunei Darussalam also socialized the process of trading across borders with the launching of TAB website

### Website: <a href="http://www.tradingacrossborders.gov.bn/">http://www.tradingacrossborders.gov.bn/</a>

To ensure a competitive logistics environment, transparency related to shipping costs are made available publicly and enforced