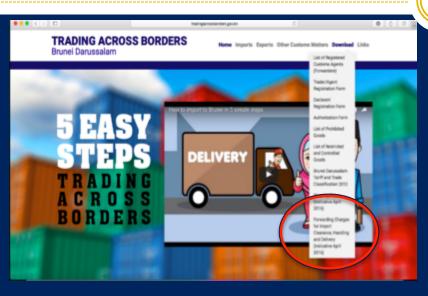

## Brunei Darussalam also socialized the process of trading across borders with the launching of TAB website

### Website: <a href="http://www.tradingacrossborders.gov.bn/">http://www.tradingacrossborders.gov.bn/</a>

To ensure a competitive logistics environment, transparency related to shipping costs are made available publicly and enforced

Local Brunei Charges covering: OTHC, Doc Fee, Bt. Fee, Bt. Surrender, Equipment Related Suncharge, etc USDBND Exchange Rate 1.38

| Forwarding charges for Import Clearance, Handling and Delivery   | 20' ti GP       | 40% GP            |  |  |  |
|------------------------------------------------------------------|-----------------|-------------------|--|--|--|
| 1) 'Customs Declaration/Occumentation                            |                 |                   |  |  |  |
| - 1st Set                                                        | 84030.00        | 8ND80.00          |  |  |  |
| - Additional Set                                                 | BN0500/set      | BND5.00/set       |  |  |  |
| 2) Port Whorlage / Port LOLO (Lift On Lift Off)                  | BN0110.80/cntr  | BND19030/cntr     |  |  |  |
| 3) Store rent Charges - (if any)                                 | BNO930/day/crit | BND18.00/doy/cntr |  |  |  |
| 4) Transportation Charges - Muara Part to Bandar Area            | 8ND150,000/Hp   | 8ND18030/Y/p      |  |  |  |
| S) Stuffing and Unstuffing Charges (upon request)                | BND150.00/cntr  | BND230.00/ontr    |  |  |  |
| 4) Supervision and Handling                                      | BND100.00/cntr  | BND15030/cntr     |  |  |  |
| 7) Shipping Charges                                              |                 |                   |  |  |  |
| a) Terminal Handling Charges (subject to shipping agent charges) | BND182.00/cr/r  | 8ND270.00/cntr    |  |  |  |
| b) Delivery Order Fee                                            | BN080.00/8L     | 8ND80.00/8L       |  |  |  |