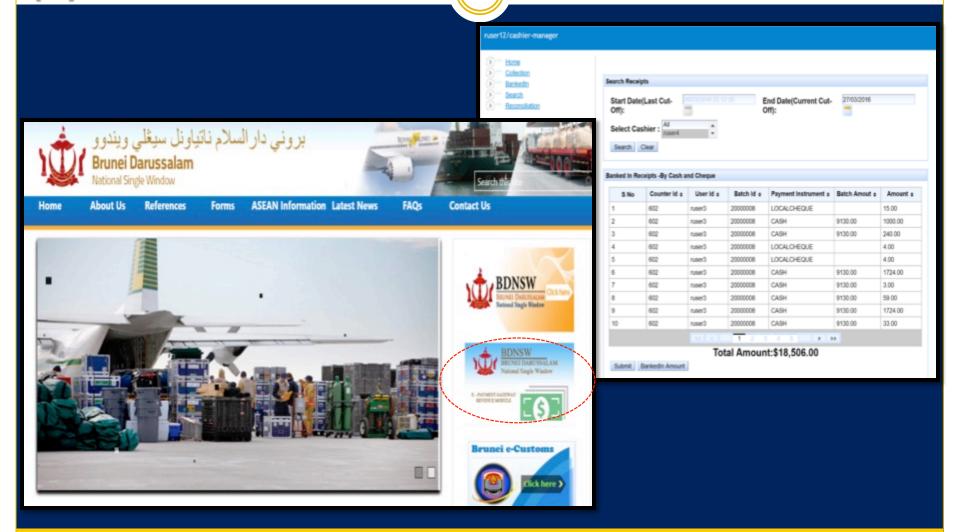

#### Features Updated:

Availability of Electronic Payment

Non-Controlled items

- To Register Your Company
   The BDISIN'S System is used to design, implement and operate Single Electronic Window for the Hinistry of Disc. New Finance of Brunel Desussalem for customs cleanance of traded goods, thus creating a single point to submit standardized information and documents to meet legal import, export and customs-transit requirements.

  PUBLIC USER SEARCH

  \* To Search Public User
- Online submission of Permits rolled out to more OGAs

Auto-Approval for Non-Dutiable and

**Ease of Doing Business 2017** 

The availability of electronic payment allows automated records of payment for import and excise duties by Cash, Cheque, Internet Banking and Online Card payments. Internet Banking and Online card payments also eliminate the need for counter visits.