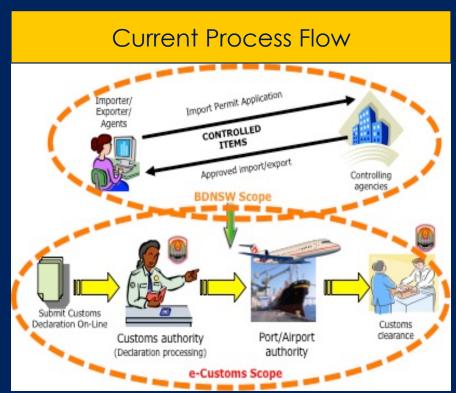

## On Permit Process Flow: Pre and Post BDNSW has led to reduction in procedure from 6 steps to 4 steps

There is no manual submission or collection of permits when using BDNSW

#### IMPROVED PROCESS

#### 4 Steps

| тосерь                                                                           |                             |  |  |
|----------------------------------------------------------------------------------|-----------------------------|--|--|
| Agent submits<br>application to the Group<br>Email (Ports, MoH,<br>Marine, RCED) | Agent                       |  |  |
| OGAs review and approve application and send application to the Group Email      | Ports, MoH,<br>Marine, RCED |  |  |
| Agent makes payment<br>to Marine Department<br>and ports clearance is<br>issued  | Agent, Marine               |  |  |
| RCED issues customs<br>clearance once all<br>documents are<br>completed.         | RCED                        |  |  |